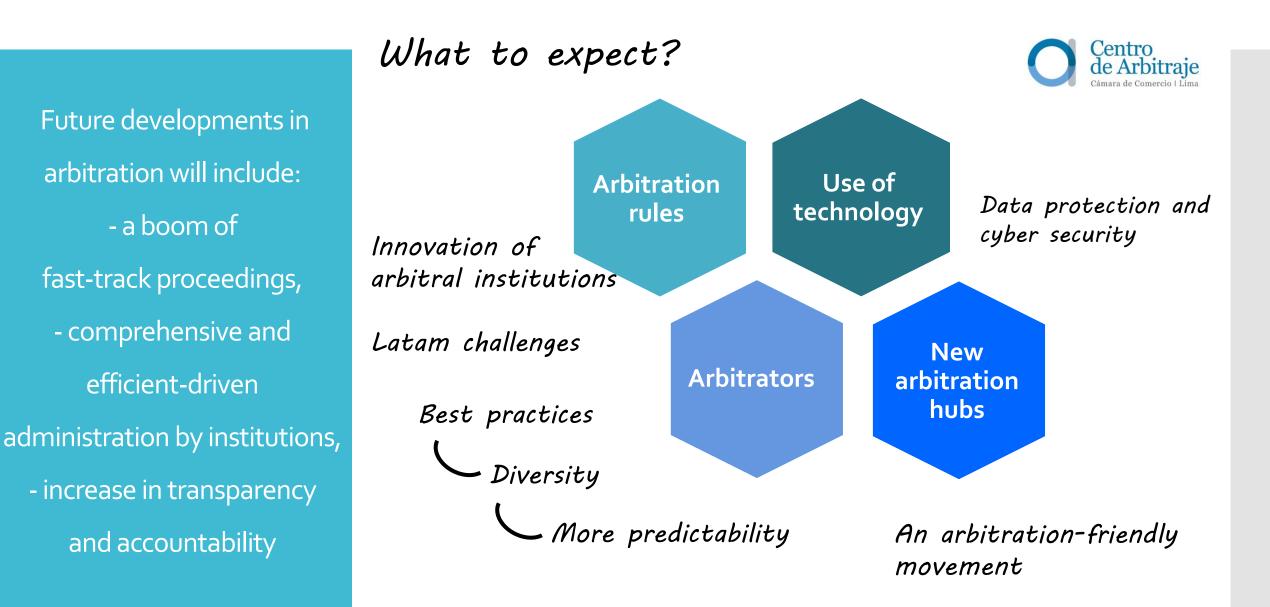

✓In the coming stage, changes to arbitration rules and practices are expected in order to foster efficiency and responsiveness

CanStockPhoto.com - csp6435749

Despite evolution, the fundamental principles of arbitration shall be preserved

### Fundamental principles:

- Equal treatment
- Right to be heard
- Flexibility Enforceability Institutional Arbitration

INNOVATIONS

Efficiency (time and costs) Transparency Predictability Customisation Digitalisation/Arbitration-tech Hybrid hearings Cyber security