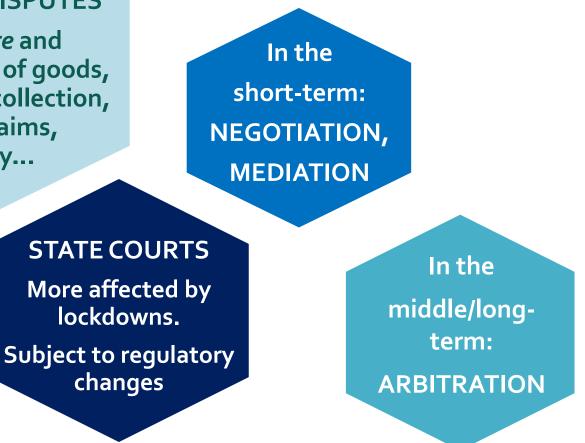

The Covid-19 crisis will be followed by an increase in disputes and the search for **ADR** mechanisms

#### **INCREASE OF DISPUTES**

Force majeure and hardship, supply of goods, insurance, debt collection, consumer claims, technology...

In the post Covid-19 stage we will continue seeing the consolidation of arbitration as the preferred **ADR** mechanism