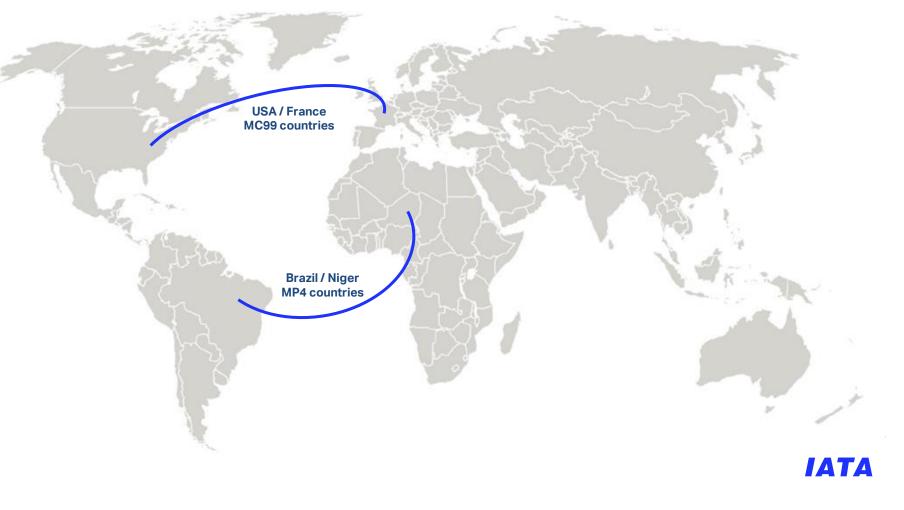

# Regulatory framework for e-AWB

The use of e-AWB as a means to establish the contract of carriage is **only recommended on feasible trade lanes**. In February 2021, the **feasible trade lanes** represented **67%** of the AWBs.

**Feasible trade lane** is defined as such when country of **origin and country of destination ratified the same treaty** - either the Montreal Protocol No. 4 of 1975 (MP4) or the Montreal Convention of 1999 (MC99)