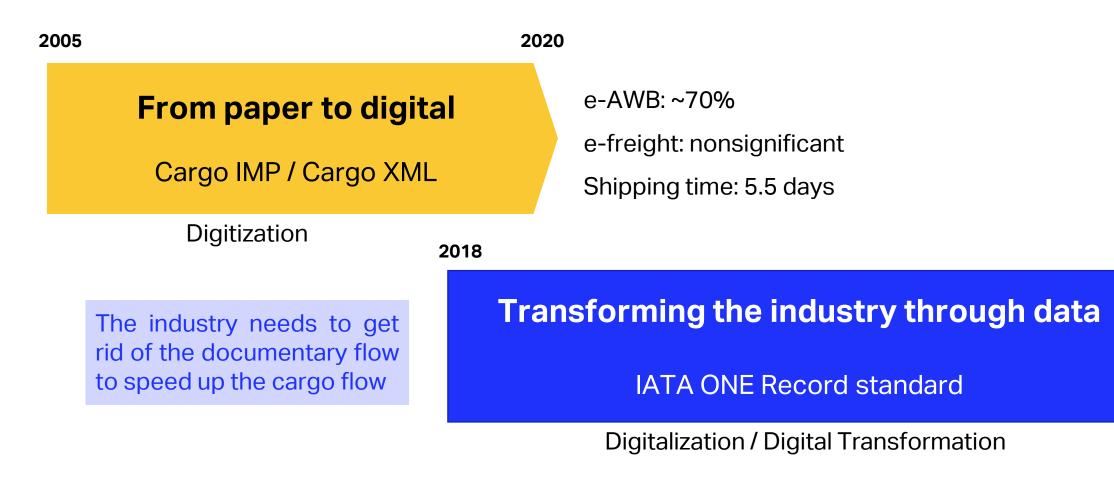

### 2005: IATA kicks off the e-freight program

e-Freight is an industry-wide program that aims to build an end-to-end paperless transportation process for air cargo made possible with regulatory framework and electronic message standard

# The air cargo digital transformation journey