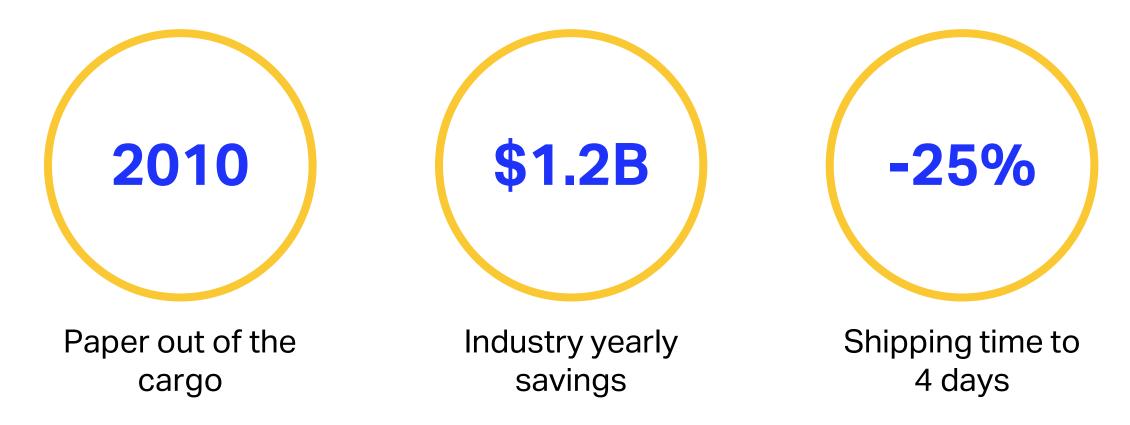

# But also is about information sharing

Each year, more than 7'800 tons of paper documents are processed

It's the equivalent of 80 Boeing 747 freighters filled with paper

#### **Sustainability**

e-Freight will eliminate more than 7,800 tons of paper documents annually, the equivalent of 80 Boeing 747 freighters filled with paper

e-Freight implementation facilitates compliance to international and local regulations (e.g. facilitate Advance Electronic Information (AEI) requirements for security purpose)