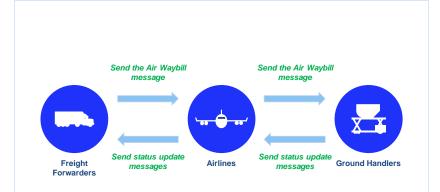

# IATA e-AWB messaging standard

Communicating effectively requires Freight Forwarders, Airlines and GHAs to exchange standard messages

The Resolution 670 rules the Cargo electronic data interchange message standard, supported by the recommended practice 1670 (Carriage of Cargo using Electronic Data Interchange), the recommended practice 1672 (Cargo-Fact/Cargo-IMP Message Standards) and the recommended practice 1675 (Cargo-XML Message Standards)