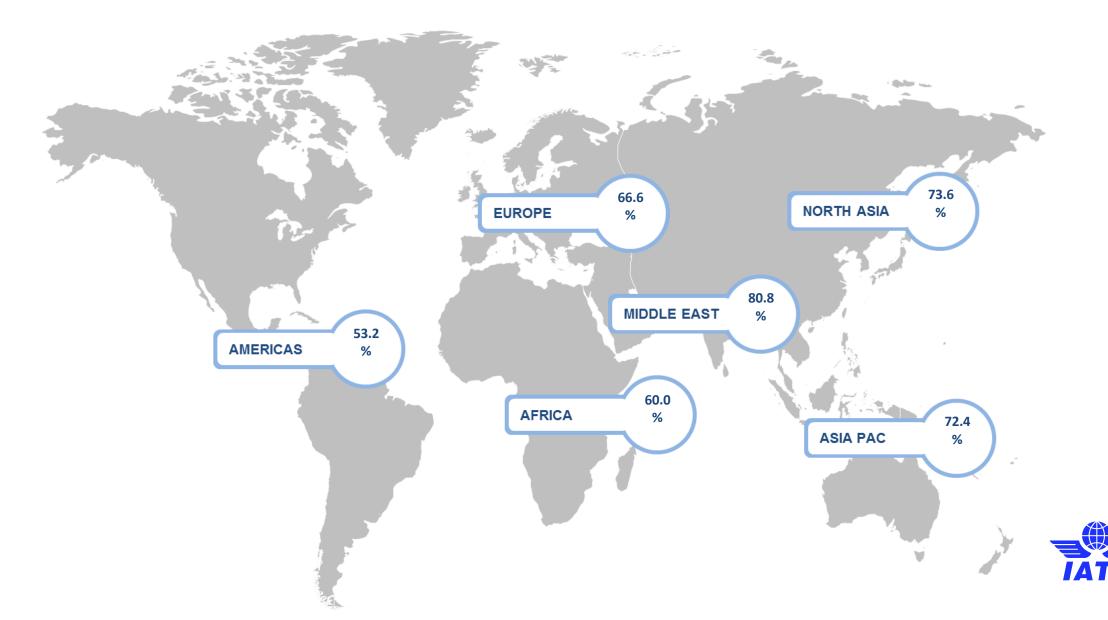

# Regulatory framework for e-AWB

The use of e-AWB as a means to establish the contract of carriage is **only recommended on feasible trade lanes**. In February 2021, the **feasible trade lanes** represented **67%** of the AWBs.

### e-AWB penetration: 72.0% as of FEB 2021