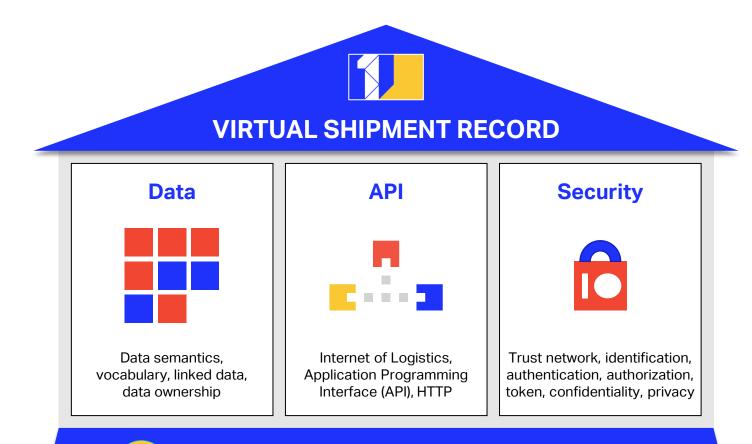

### **ONE Record concept**

The essence of the ONE Record is to move from a peer-to-peer messaging model to a data sharing model relying on a Virtual Shipment Record

SHIPMENT RECORD

### **ONE Record concept**

**Governance / Roles & Permissions** 

The ONE Record concept is based on 3 pillars enabling to define: WHAT, HOW, with WHOM

data can be shared