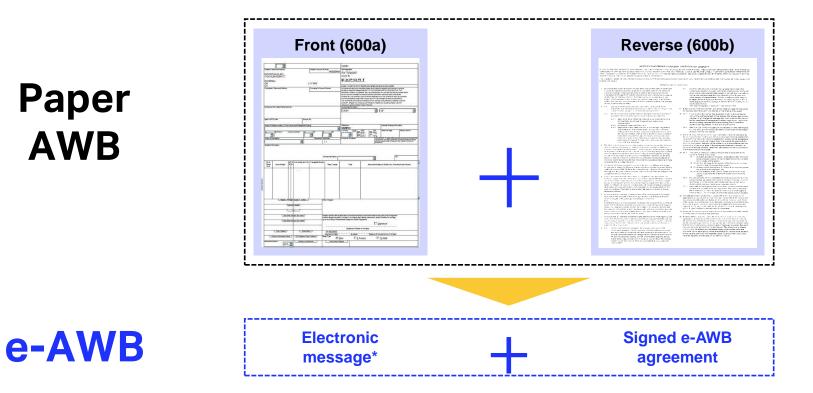

# Paper AWB versus electronic AWB

The 2 components of an AWB can be found both in the paper and in the electronic worlds

IATA message standards: Cargo IMP (FWB message), Cargo XML (XFWB message)