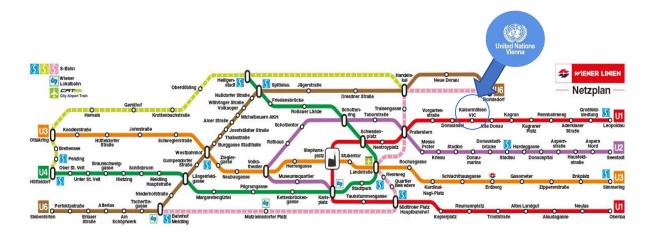

# By public transportation

The VIC can be reached with the U-Bahn by taking the line U1 (marked in red on city maps) towards Leopoldau and getting off at the station **Kaisermühlen-Vienna** International Centre. Single tickets, multiple tickets for 2, 4 or 8 rides or for 1, 3 or 8 days, and weekly tickets can be purchased from vending machines in all U-Bahn stations or at tobacco shops marked *Tabak Trafik*, as well as at the VIC newspaper stand located in building C. The weekly ticket is valid Monday through Sunday with unlimited use of all Viennese public transport facilities (U-Bahn, bus, tramway, S-Bahn).

Further information can be obtained at: www.wienerlinien.at