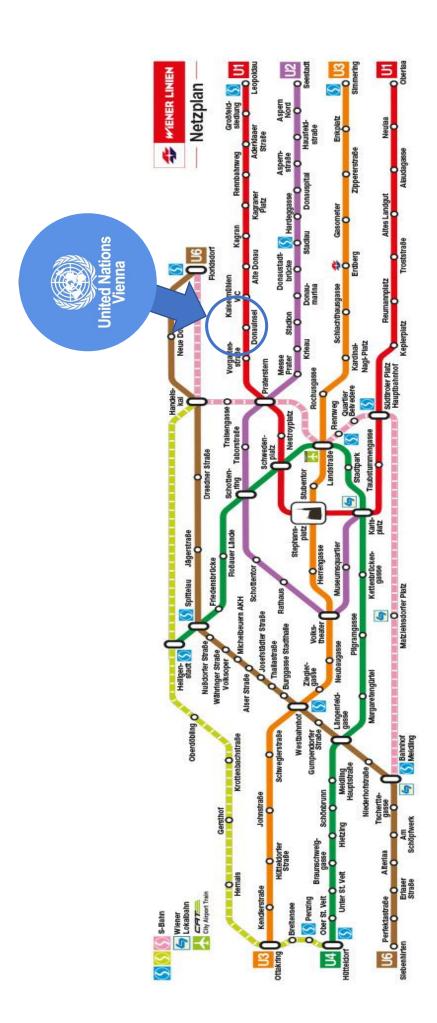

# **TRANSPORTATION**

# By public transportation

The VIC can be reached with the U-Bahn by taking the line U1 (marked in red on city maps) towards Leopoldau and getting off at the station **Kaisermühlen-Vienna** International Centre. Single tickets, multiple tickets for 2, 4 or 8 rides or for 1, 3 or 8 days, and weekly tickets can be purchased from vending machines in all U-Bahn stations or at tobacco shops marked *Tabak Trafik*, as well as at the VIC newspaper stand located in building C. The weekly ticket is valid Monday through Sunday with unlimited use of all Viennese public transport facilities (U-Bahn, bus, tramway, S-Bahn).

#### By taxi

As all participants will have to go through the registration formalities, passengers should ask the driver to drop them off at **Wagramer Strasse 5**, *Gate 1*. For departures, a taxi may be requested at UN Security and Safety Services, Gate 1.