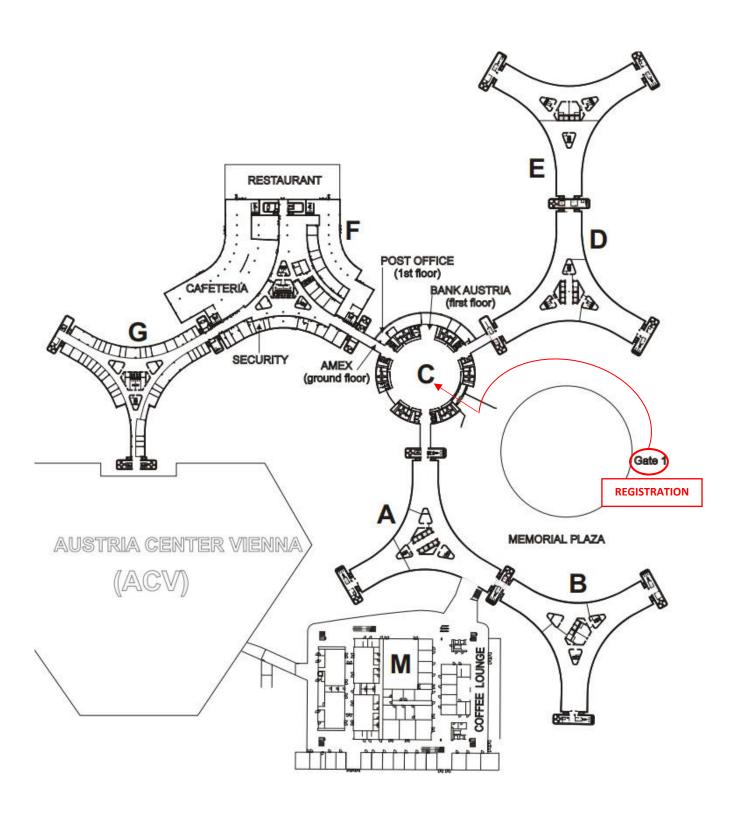

#### By taxi

As all participants will have to go through the registration formalities, passengers should ask the driver to drop them off at **Wagramer Strasse 5**, *Gate 1*. For departures, a taxi may be requested at UN Security and Safety Services, Gate 1.

# **From Vienna Airport**

By bus: The Vienna Airport Lines operate seven days a week, at hourly intervals. First bus leaves the airport at 6:00 / last at 21:00. First bus leaves the VIC at 5:10 / last at 20:10. The VIC bus station is located on Wagramer Strasse in front of Gate 1. The trip takes about 30 minutes (passenger fare is €8 for a single ticket, and €13 for a return ticket). For further information, please visit: <a href="https://www.viennaairportlines.at/">https://www.viennaairportlines.at/</a>