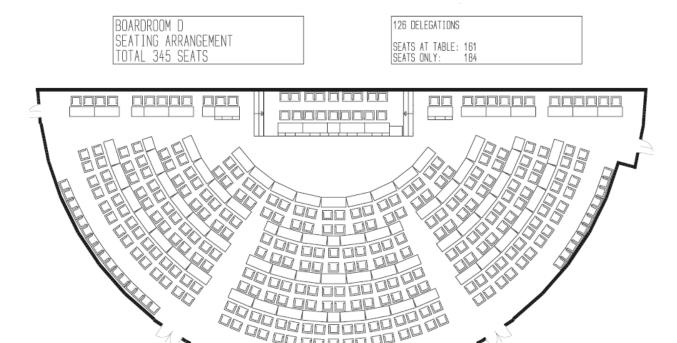

United Nations Office at Vienna (UNOV) Vienna International Centre, PO Box 500 1400 Vienna, Austria

The Colloquium will be held in the Conference Area (C Building) in the Boardroom D on the  $4^{th}$  floor. It is a free seating arrangement. Participants are expected to collect their name plates at the entrance to the room and use them for asking for the floor. A chart of the room is reproduced below.