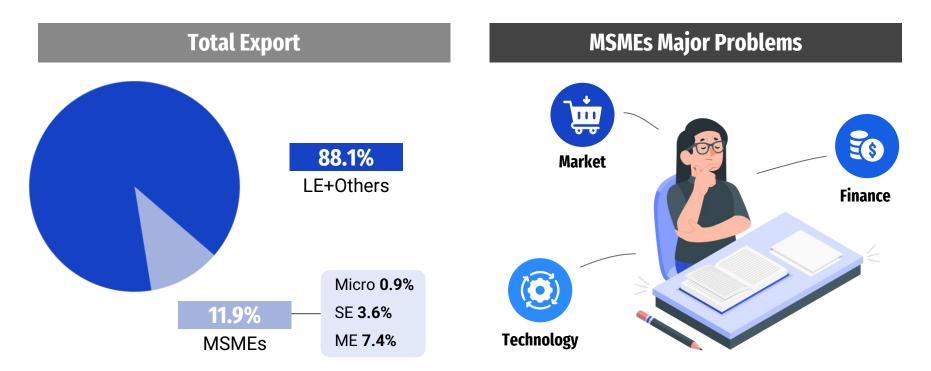

## **Thailand's International Trade Overview and MSMEs**

Out of a total of over 3 million MSMEs, around 36,000 MSMEs or only 1 percent engage in international trade which contribute around 32 billion USD or 12 percent of total export