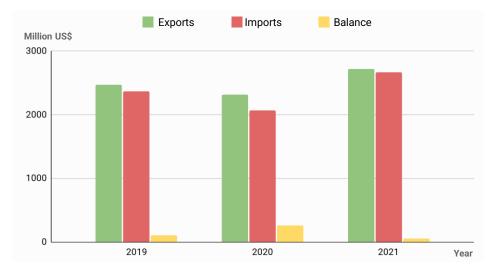

#### Unit : Million US\$

|                      | 2019    | 2020    | 2021    | %change<br>2021/2020 |
|----------------------|---------|---------|---------|----------------------|
| Total Trade<br>Value | 482,529 | 437,790 | 538,888 | 23.09                |
| Exports              | 246,269 | 231,634 | 272,006 | 17.43                |
| Imports              | 236,260 | 206,156 | 266,882 | 29.46                |
| Trade<br>Balance     | 10,009  | 25,478  | 5,124   | -79.89               |