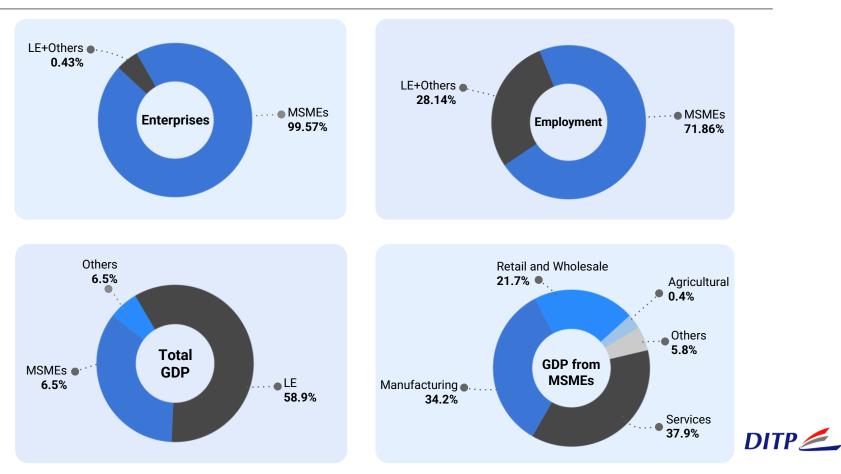

## **Thailand's International Trade Overview and MSMEs**

Out of a total of over 3 million MSMEs, around 36,000 MSMEs or only 1 percent engage in international trade which contribute around 32 billion USD or 12 percent of total export