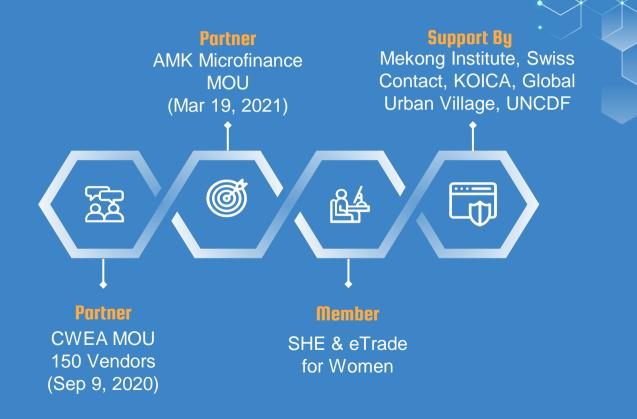

## **Our Partnerships**

**ទទួលបាន ៥%** (ចំនួន ៥ដុល្លារ) រាល់ការទូទាត់តាមប័ណ្ណរីសា របស់ធនាគារ អេស៊ីលីដា

Get 5% cashback (max. \$5) for payments via ACLEDA Visa cards

• លក្ខខណ្ឌផ្សេងៗត្រូវបានអនុវត្ត Terms & condition apply.