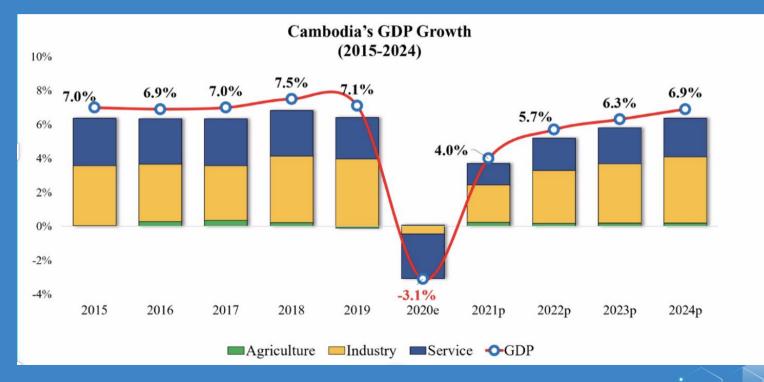

# Cambodia: Economic growth is expected to gradually recover

Strictly Confidential @Copyright 2021 - All Rights Reserved - Khmum Technology.

mňm