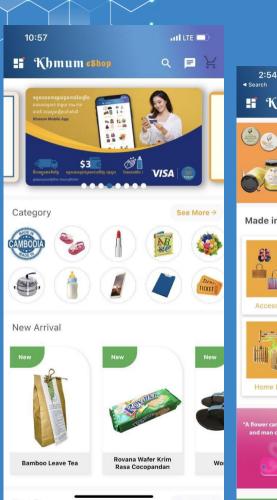

### Khmum's Categories 2:54 2:55 .ul 🕆 🗖 Search ¥ Khmum eshop = Handmade **Skin Care** Made in Cambodia Coffee & Tea Jewelry Health & Beauty and man cannot live without love."-Max Shop Flowers Here

Y

\$35.00 \$62.00